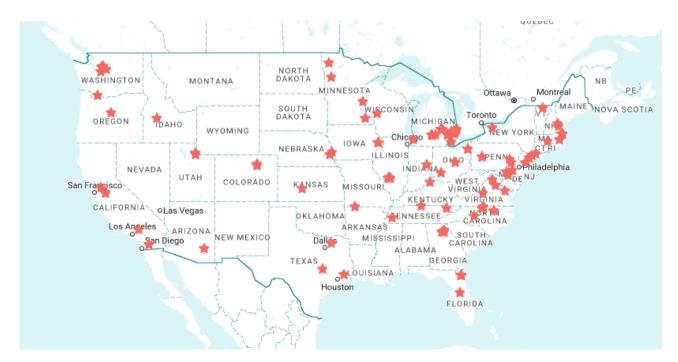

# Viral Scaling: Welcoming America growth, 2009-2020

#### FROM 12 LOCAL PARTNERS IN 2009

#### TO MORE THAN 200 WELCOMING U.S. COMMUNITIES IN 2020

## 1 IN 8

Americans now lives in a community in the Welcoming America network.

WELCOMING INTERNATIONAL