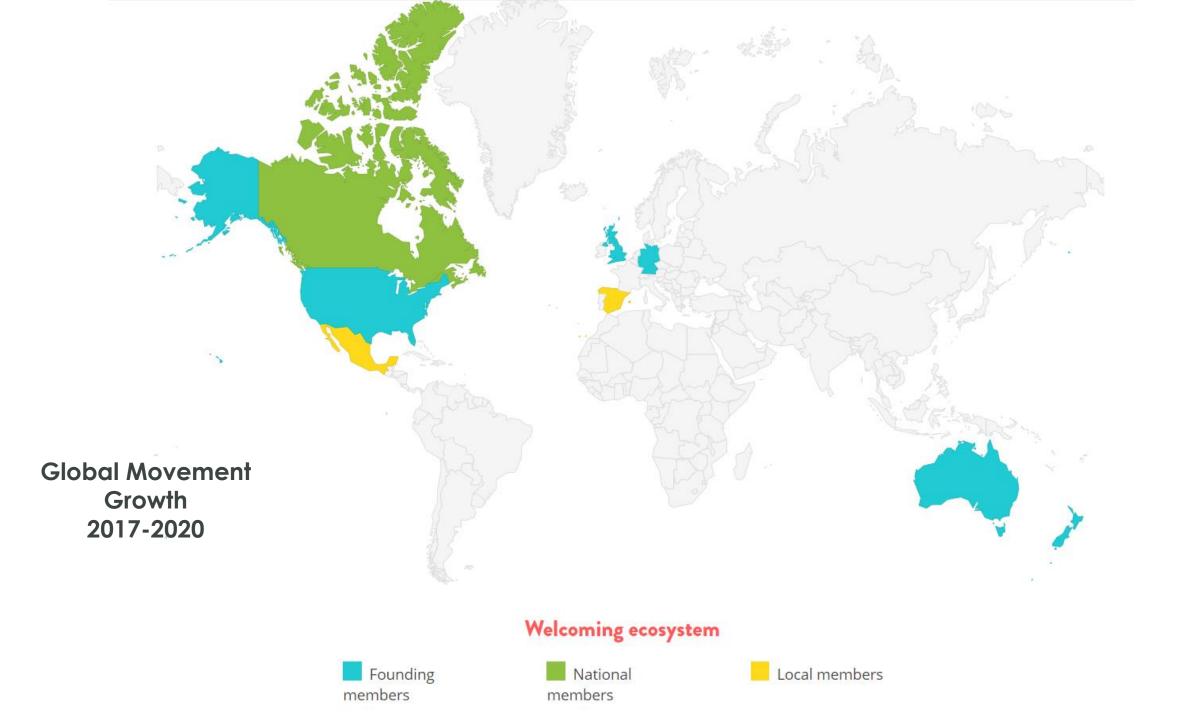

# Viral Scaling: Welcoming America growth, 2009-2020

#### FROM 12 LOCAL PARTNERS IN 2009

#### TO MORE THAN 200 WELCOMING U.S. COMMUNITIES IN 2020

## 1 IN 8

Americans now lives in a community in the Welcoming America network.

WELCOMING INTERNATIONAL