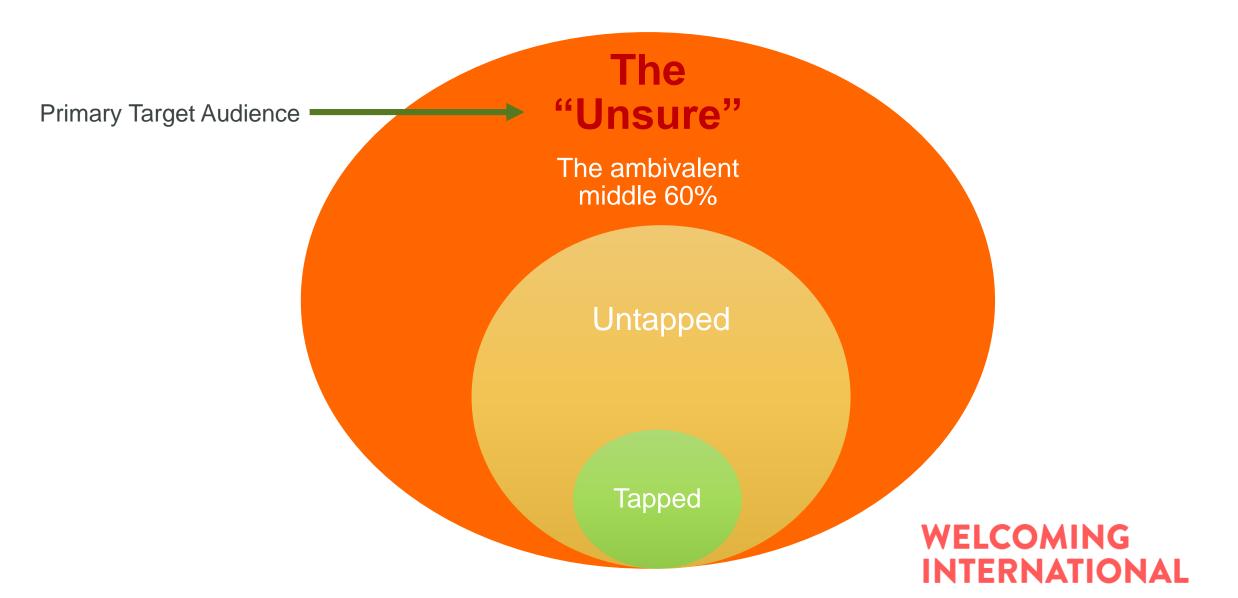

## Our Local Approach

- Hard to change national perceptions. Easier to start with the local. Plus easier to measure change and then scale from the bottom up.
- We utilize communications to drive local and eventually national policy change. And to institutionalize a "positive narrative infrastructure" at the local level...